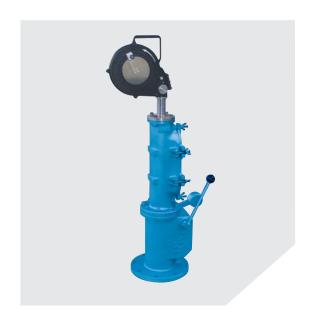

#### **KSSD TYPE SLOT DIPPING & SAMPLING DEVICES**

#### **GENERAL DESCRIPTION**

The KSSD Series Sampling Device is designed for gauging the height of liquid levels, measuring the depth of water bottoms, taking temperature, and taking sample of liquids held in storage tank, without relieving pressure within the tank.

#### KSSD Series Sampling Unit can be used for:

- 1) Gauging the depth of the product.
- 2) Taking a sample at any level.
- 3) Measuring the depth of water bottom.
- 4) Measuring the product temperature.