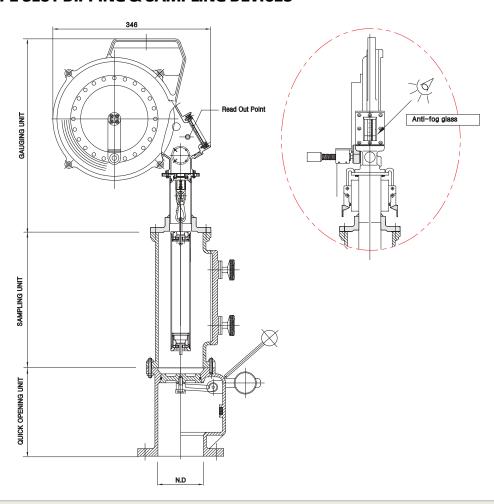

The window in the top cover of the gauging unit can be provided with an inside wiper, to insure clear vision of the gauge taper, and to permit the taking of accurate reading.

#### INSTALLATION

- 1. Mount the KSSD Series Sampling Device on a 4", 6", 8" flange roof nozzle.
- 2. Attach the gauging bob or sampling bottle to the swivel snap inside the sampling chamber unit.
- 3. Check the distance from the bottom of the bob to a point above the snap on the tape to make certain a correct reading is obtained.

#### KSSD Series Sampling Unit can be used for:

- 1) Gauging the depth of the product.
- 2) Taking a sample at any level.
- 3) Measuring the depth of water bottom.
- 4) Measuring the product temperature.